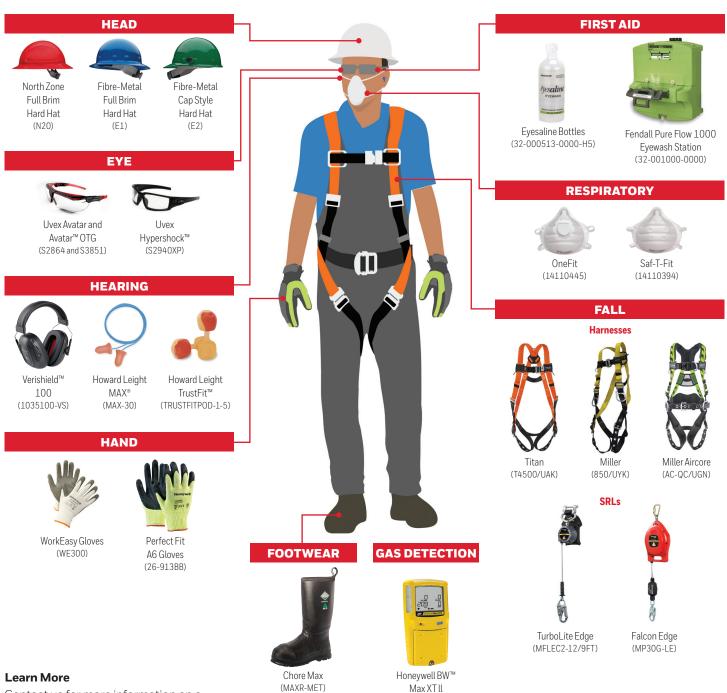

## YOUR HEAD-TO-TOE SOLUTION FOR CONSTRUCTION

Honeywell provides a broad range of industrial safety products to help organizations manage workplace safety in an increasingly complex world. You can trust us to be at the forefront of materials technology, industry trends, standards, and regulatory requirements.

Our comprehensive solutions include PPE for a worker's eyes, ears, head, hands, and feet, as well as fall and respiratory protection and even gas detection while working in construction. Honeywell also provides first aid equipment in the case of an emergency.