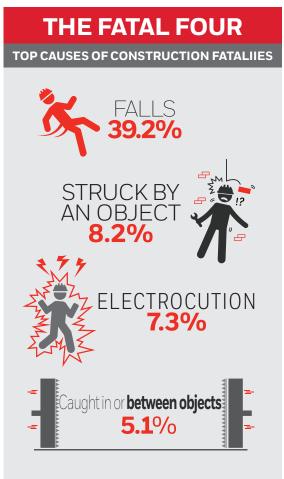

## In fact, 20% of all work-related fatalities occur in construction and of those, falls are the most common.<sup>1</sup>

With hazards present from clock in to clock out, not wearing the appropriate PPE – or wearing it incorrectly – can lead to workplace injury or even fatality, both of which are not only emotionally and physically devastating, but extremely costly as well.

Source: OSHA